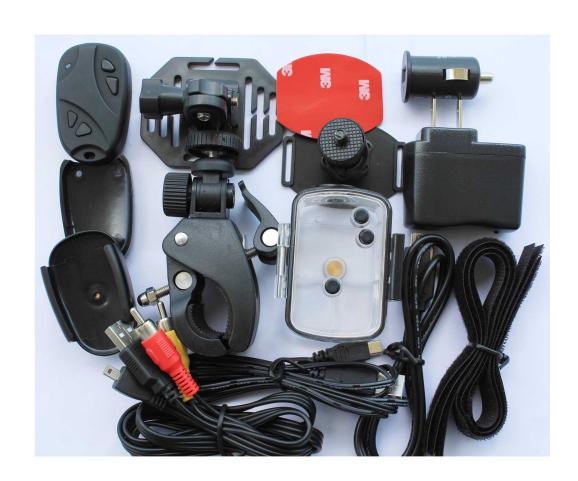

# **Package Includes:**

1 pc - #26 Mini HD Key Chain Video Camera (memory card not included)

1 pc - USB cable

1 pc - Card reader

# **Optional Accessories:**

1 pc - Car Charger (USB car charger adapter charges camera while recording)

1 pc - Charging cable (Used with car charger above for charging while recording)

1 pc - AV-out cable (Used to connect camera to TV or Monitor)

1 pc - Bicycle holder

1 pc - Helmet holder

1 pc - 3M Adhesive backed mount

1 pc - Window rubber suction mount

1 pc - Triangle bracket

1 pc - Waterproof case