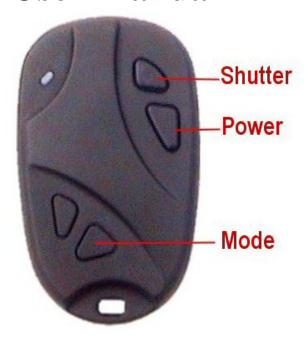

#### **Power Button:**

Press power button for 3 seconds to turn camera ON / OFF Turning camera ON automatically starts recording video. 1080P (Default) LED will (slow blink) when recording.

#### **Shutter Button:**

Pressing the shutter button Stops or Starts video recording.

#### **Mode Button:**

With camera in standby mode (solid LED) Press the Mode button to cycle thru the 3 LED color choices, Red, Green, Orange. See LED Color Chart Below. To resume recording in selected resolution press the shutter button.